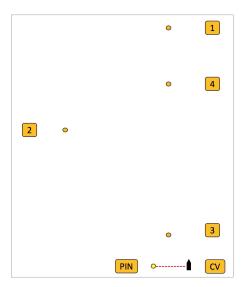

#### WINWARD-LEEWARD AND TRIANGLE COURSES

#### Course No 21

Division 1

Start - 1 (P) - 3 (P) - 1 (P) - Finish

Division 2

Start - 4 (P) - 3 (P) - 4 (P) - Finish

#### Course No 22

Division 1

Start - 1 (P) - 3 (P) - 1 (P) - 3 (P) - 1 (P) - Finish

Division 2

**Start** - 4 (P) - 3 (P) - 4 (P) - 3 (P) - 4 (P) - **Finish** 

### Course No 23

Division 1

Start - 1 (P) - 2 (P) - 3 (P) - 1 (P) - Finish

Division 2

Start - 1 (P) - 2 (P) - Finish

# Course No 24

Division 1

Start - 1 (P) - 2 (P) - 3 (P) - 1 (P) - 3 (P) - 1 (P) - 2 (P) - Finish

Division 2

Start - 1 (P) - 2 (P) - 3 (P) - 1 (P) - Finish